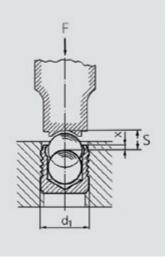

# **INSTALLATION CHART**

| Series CV 173 / 588 |                                                      |                               |     |     |     |     |     |     |     |     |
|---------------------|------------------------------------------------------|-------------------------------|-----|-----|-----|-----|-----|-----|-----|-----|
|                     | 3                                                    | 4                             | 5   | 6   | 7   | 8   | 9   | 10  | 12  |     |
| S (mm)              | Stroke (approx. values)                              | 1.0                           | 1.4 | 1.9 | 2.3 | 2.8 | 3.4 | 3.7 | 4.2 | 5.1 |
| X (mm)<br>±0.1      | Position of Top of Ball<br>Relative to Top of Sleeve | Flush to .02 Below the Sleeve |     |     |     |     |     |     |     |     |

| Series CV 173 / 588 Inch-Version |                                                      |      |                                |      |      |      |      |      |      |      |      |
|----------------------------------|------------------------------------------------------|------|--------------------------------|------|------|------|------|------|------|------|------|
|                                  | d1 (inch)                                            | .156 | .187                           | .218 | .250 | .281 | .312 | .343 | .375 | .406 | .437 |
| S (in)                           | Stroke (approx. values)                              | .053 | .066                           | .078 | .094 | .110 | .129 | .140 | .153 | .162 | .166 |
| X (in)<br>±0.004                 | Position of Top of Ball<br>Relative to Top of Sleeve | .080 | Flush to .010 Below the Sleeve |      |      |      |      |      |      |      |      |

| Series CV 173 / 588 Inch Short |                                                      |      |      |      |      |      |      |      |      |      |
|--------------------------------|------------------------------------------------------|------|------|------|------|------|------|------|------|------|
|                                | d1 (inch)                                            | .125 | .156 | .187 | .218 | .250 | .281 | .312 | .343 | .406 |
| S (in)                         | Stroke (approx. values)                              | .042 | .040 | .066 | .063 | .083 | .091 | .107 | .118 | .143 |
| X (in)<br>±0.004               | Position of Top of Ball<br>Relative to Top of Sleeve | .007 | .000 | .010 | .000 |      |      |      | 010  |      |