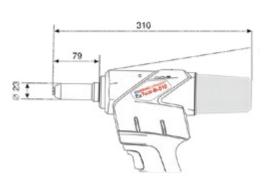

## **TOOL EQUIPMENT: (2 Batteries, fast charging base and hard case included)**

| ТҮРЕ            | EXTOOL-050                     |  |
|-----------------|--------------------------------|--|
| Series          | LK / SK / SKC                  |  |
| Order number    | 300179894                      |  |
| Weight          | 2.0 kg (with battery)          |  |
| Pull force      | 24 kN                          |  |
| Working stroke  | 30 mm                          |  |
| Noise level     | 78.8 dB                        |  |
| Nominal voltage | 20 V                           |  |
| Capacity        | Li-lon 2.0 Ah                  |  |
| Charging Time   | 90% in 22 min / 100% in 30 min |  |