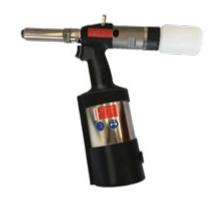

## **SETTING TOOL** EXTOOL-050

Hydropneumatic Tool for Series LK with Mandrel Collection Device

## **TECHNICAL DATA**

| ТҮРЕ                           | EXTOOL-050 |
|--------------------------------|------------|
| Series                         | LK         |
| Order number                   | 300179728  |
| Weight                         | 3.4 kg     |
| Pull force at 7 bar            | 34 kN      |
| Working stroke                 | 13 mm      |
| Air supply pressure (min max.) | 5-7 bar    |
| Air consumption at 5-6 bar     | 3.5        |
| Noise level                    | < 75 dB(A) |
| Cycle time                     | 2.0 s      |