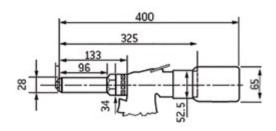

## **TECHNICAL DATA**

| ТҮРЕ                           | EXTOOL-050 |
|--------------------------------|------------|
| Series                         | LK         |
| Order number                   | 300179728  |
| Weight                         | 3.4 kg     |
| Pull force at 7 bar            | 34 kN      |
| Working stroke                 | 13 mm      |
| Air supply pressure (min max.) | 5-7 bar    |
| Air consumption at 5-6 bar     | 3.5        |
| Noise level                    | < 75 dB(A) |
| Cycle time                     | 2.0 s      |